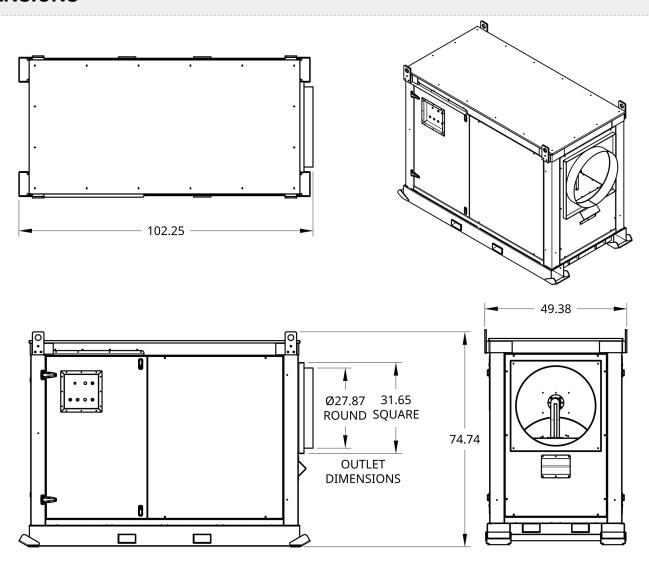

| UNIT SPECIFICATIONS       |                                                                       |
|---------------------------|-----------------------------------------------------------------------|
| Max BTU / HR              | 2,500,000                                                             |
| Min Output BTU / HR       | 375,000                                                               |
| Gas Inlet Pressure        | 10-14 inchs of water column, 25-35 millibar                           |
| Fuel Type                 | HD5 Propane or Utility Grade Natural Gas                              |
| Maximum Rated Duct Length | 100 Feet                                                              |
| Modulation Range          | 26:1 Input Range                                                      |
| Outlet Duct Configuration | 28" Round<br>31.65" Square                                            |
| Power Requirement         | 208V Three Phase/240V Three Phase (VFD)<br>or<br>208-240V Three Phase |
| Recommended Circuit       | 230V, 1Ø, 50 Amp<br>208V-230V, 3Ø 30 Amp                              |
| Full Load Amps            | 230V, 1Ø, 40 Amp<br>208V-230V, 3Ø 24 Amp                              |
| Burner Head Type          | Stainless Steel / Cast Burner Head                                    |
| Compliance                | cETLus: CSA 2.14 / ANSI Z83.7 ,CSA C22.2#3, UL295, NFPA               |
| Blower Type               | Backwards Inclined                                                    |
| Air Volume                | 14, 000CFM @ 2"H20                                                    |
| Length [INCHES]           | 102                                                                   |
| Width [INCHES]            | 49                                                                    |

## **DIMENSIONS**

©2024 Hybrid Light Solutions LLC. All rights reserved. All specifications are subject to change without notice